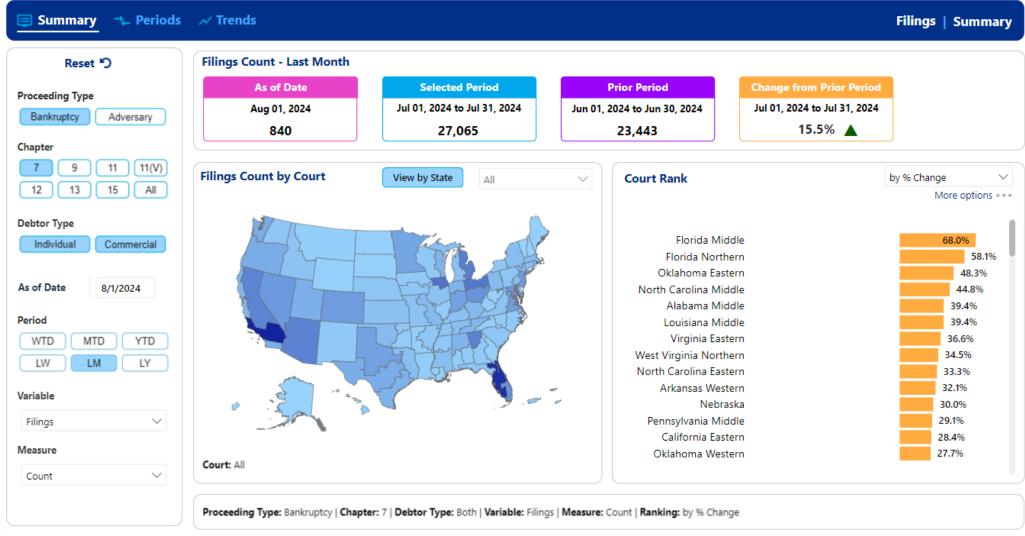

# Top Chapter 7 State Rankings by % Change

### Top Chapter 7 Court Rankings by % Change