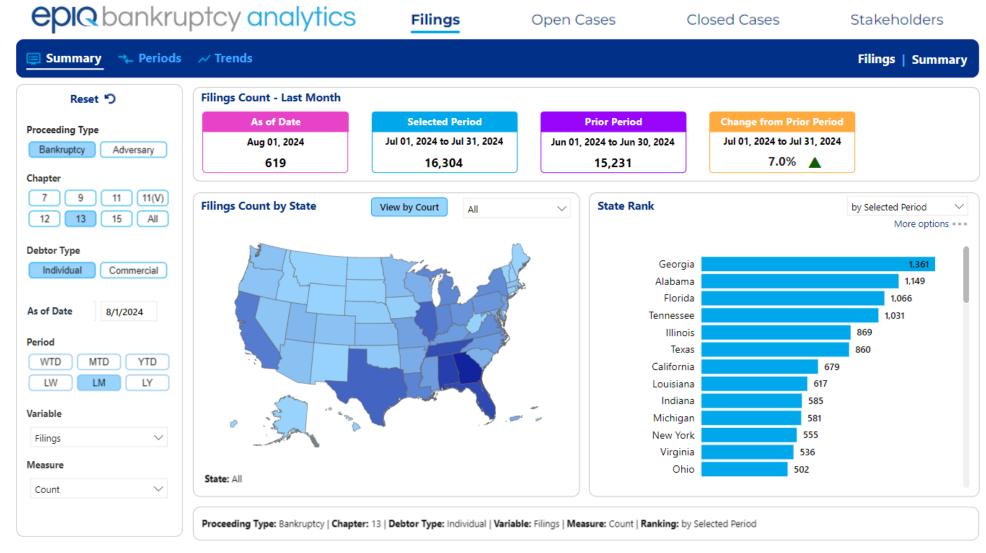

# Individual Chapter 13 New Monthly Filings (July vs June)

#### Individual Chapter 13 New Monthly Filings (2007 – July 2024)

#### Top Chapter 13 State Rankings by % Change