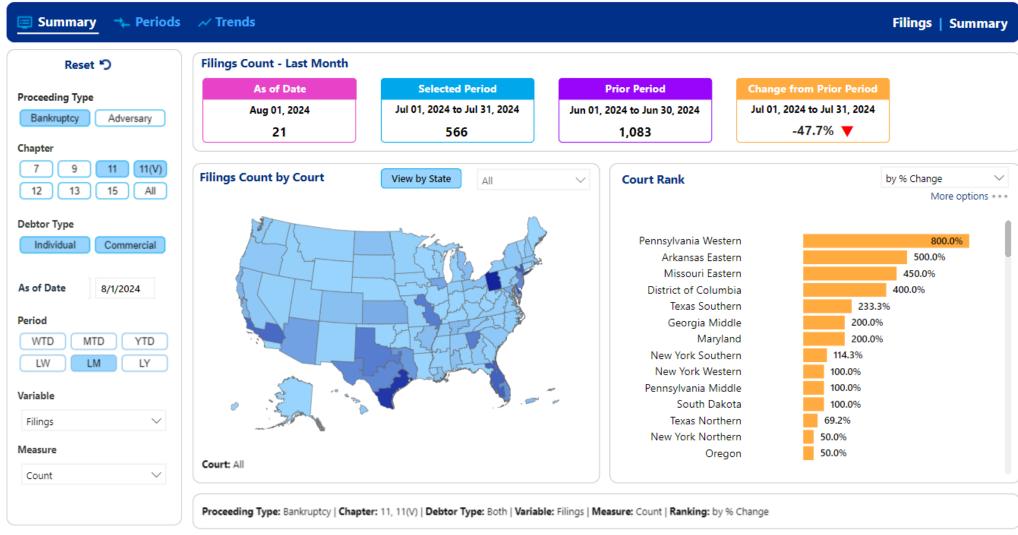

– July 2024)





# Individual Chapter 13 New Monthly Filings (July vs June)





#### Individual Chapter 13 New Monthly Filings (2007 – July 2024)



#### Individual Chapter 13 Open Cases (2007 – July 2024)





## All Commercial New Monthly Filings (July vs June)





#### Commercial Chapter 11 New Monthly Filings (2007 – July 2024)





## Commercial Chapter 11 Open Cases (2007 – July 2024)





## Top All Chapter State Rankings by % Change





# Top All Chapter Court Rankings by % Change





# Top Chapter 7 State Rankings by % Change





### Top Chapter 7 Court Rankings by % Change





#### Top Chapter 13 State Rankings by % Change





# Top Chapter 13 Court Rankings by % Change





# Top Chapter 11 State Rankings by % Change







## Top Chapter 11 Court Rankings by % Change





#### All Chapters 2024 Top New Filings – Attorneys YTD