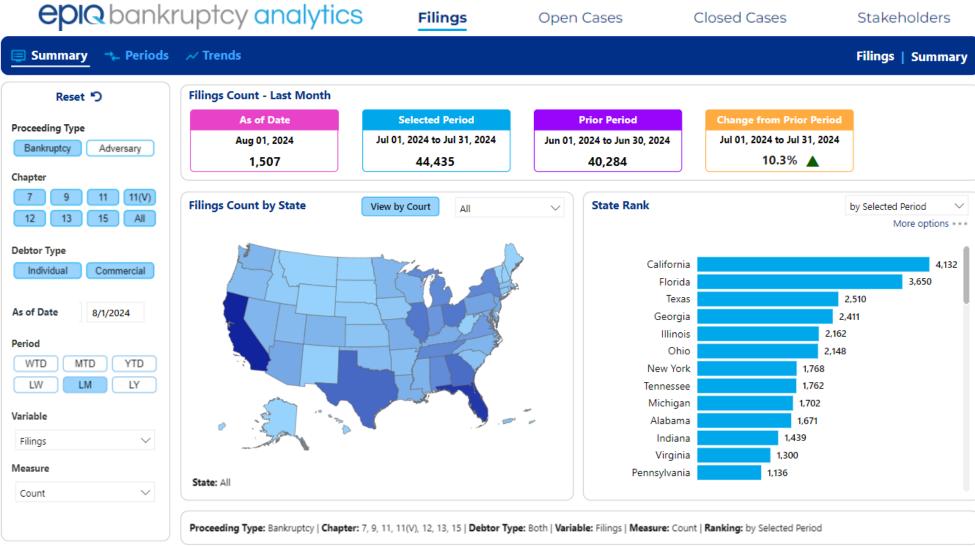

# epica acer<sup>®</sup> Bankruptcy **Market Trends** August 1, 2024 **BANKRUPTCY**

## All Bankruptcy New Filings vs Unemployment

January 2006 – July 2024 Unemployment Rate : All New Bankruptcy Filings





## Individual Bankruptcy New Filings vs Unemployment

January 2006 – July 2024 Unemployment Rate : Individual New Bankruptcy Filings





#### Commercial Bankruptcy New Filings vs Unemployment

January 2006 – July 2024 Unemployment Rate : Commercial New Bankruptcy Filings





## All Chapters New Monthly Filings (July vs June)





# All Individual Chapters New Monthly Filings (July vs June)



## Individual Chapter 7 New Monthly Filings (July vs June)





#### Individual Chapter 7 New Monthly Filings (2007 – July 2024)





# Individual Chapter 7 Open Cases (2007 – July 2024)





# Individual Chapter 13 New Monthly Filings (July vs June)





#### Individual Chapter 13 New Monthly Filings (2007 – July 2024)



#### Individual Chapter 13 Open Cases (2007 – July 2024)





## All Commercial New Monthly Filings (July vs June)





#### Commercial Chapter 11 New Monthly Filings (2007 – July 2024)





## Commercial Chapter 11 Open Cases (2007 – July 2024)





## Top All Chapter State Rankings by % Change





# Top All Chapter Court Rankings by % Change





# Top Chapter 7 State Rankings by % Change





### Top