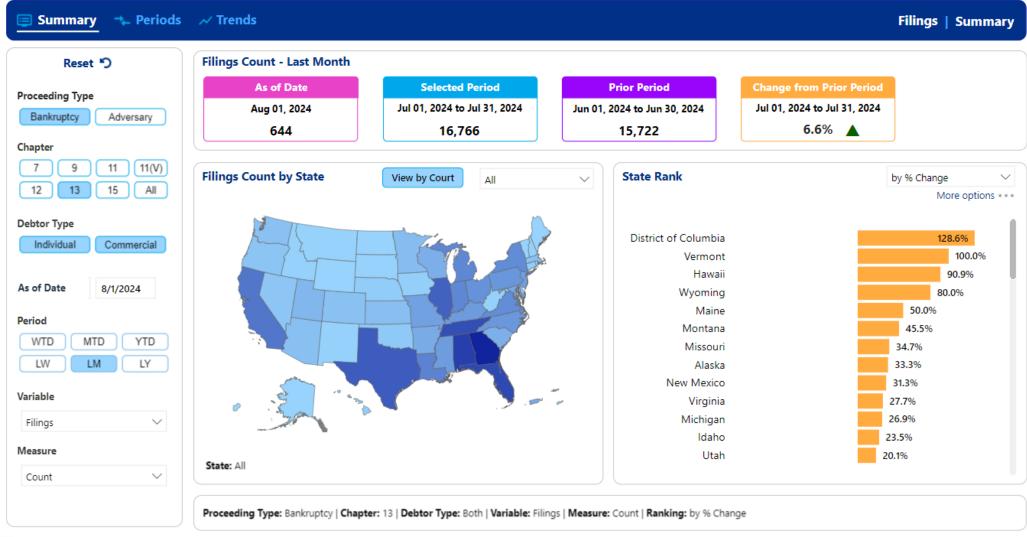

#### Top Chapter 13 State Rankings by % Change

# Top Chapter 13 Court Rankings by % Change