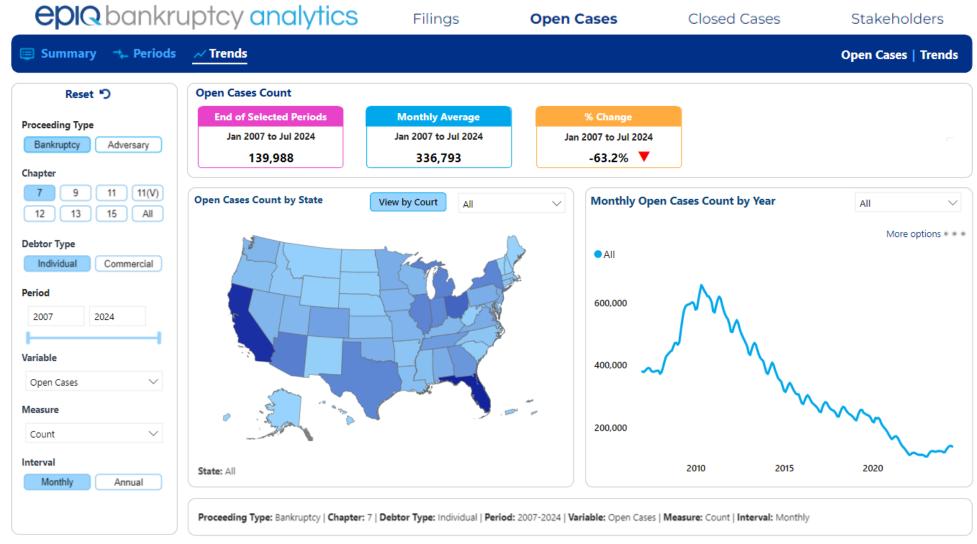

# epica acer<sup>®</sup> Bankruptcy **Market Trends** August 1, 2024 **BANKRUPTCY**

## All Bankruptcy New Filings vs Unemployment

January 2006 – July 2024 Unemployment Rate : All New Bankruptcy Filings





## Individual Bankruptcy New Filings vs Unemployment

January 2006 – July 2024 Unemployment Rate : Individual New Bankruptcy Filings





#### Commercial Bankruptcy New Filings vs Unemployment

January 2006 – July 2024 Unemployment Rate : Commercial New Bankruptcy Filings





## All Chapters New Monthly Filings (July vs June)





# All Individual Chapters New Monthly Filings (July vs June)



## Individual Chapter 7 New Monthly Filings (July vs June)





#### Individual Chapter 7 New Monthly Filings (2007 – July 2024)





# Individual Chapter 7 Open Cases (2007 – July 2024)





# Individual Chapter 13 New Monthly Filings (July vs June)





#### Individual Chapter 13 New Monthly Filings (2007 – July 2024)



#### Individual Chapter 13 Open Cases (2007 – July 2024)





## All Commercial New Monthly Filings (July vs June)





#### Commercial Chapter 11 New Monthly Filings (2007 – July 2024)





## Commercial Chapter 11 Open Cases (2007 – July 2024)





## Top All Chapter State Rankings by % Change





# Top All Chapter Court Rankings by % Change





# Top Chapter 7 State Rankings by % Change





### Top Chapter 7 Court Rankings by % Change





#### Top Chapter 13 State Rankings by % Change





# Top Chapter 13 Court Rankings by % Change





# Top Chapter 11 State Rankings by % Change







## Top Chapter 11 Court Rankings by % Change





#### All Ch