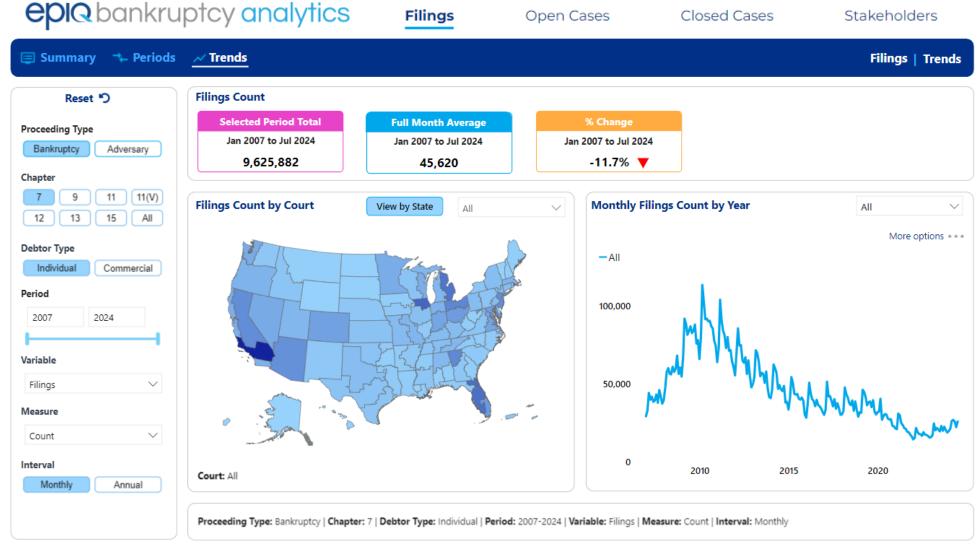

# epica acer<sup>®</sup> Bankruptcy **Market Trends** August 1, 2024 **BANKRUPTCY**

## All Bankruptcy New Filings vs Unemployment

January 2006 – July 2024 Unemployment Rate : All New Bankruptcy Filings





## Individual Bankruptcy New Filings vs Unemployment

January 2006 – July 2024 Unemployment Rate : Individual New Bankruptcy Filings





#### Commercial Bankruptcy New Filings vs Unemployment

January 2006 – July 2024 Unemployment Rate : Commercial New Bankruptcy Filings





## All Chapters New Monthly Filings (July vs June)





# All Individual Chapters New Monthly Filings (July vs June)



## Individual Chapter 7 New Monthly Filings (July vs June)





#### Individual Chapter 7 New Monthly Filings (2007 – July 2024)





# Individual Chapter 7 Open Cases (2007 – July 2024)





# Individual Chapter 13 New Monthly Filings (July vs June)





#### Individual Chapter 13 New Monthly Filings (2007 – July 2024)



#### Individual Chapter 13 Open Cases (2007 – July 2024)





## All Commercial New Monthly Filings (July vs June)





#### Commercial Chapter 11 New Monthly Filings (2007 – July 2024)





## Commercial Chapter 11 Open Cases (2007 – July 2024)





## Top All Chapter State Rankings by % Change





# Top All Chapter Court Rankings by % Change





# Top Chapter 7 State Rankings by % Change





### Top Chapter 7 Court Rankings by % Change





#### Top Chapter 13 State Rankings by % Change





# Top Chapter 13 Court Rankings by % Change





# Top Chapter 11 State Rankings by % Change







##