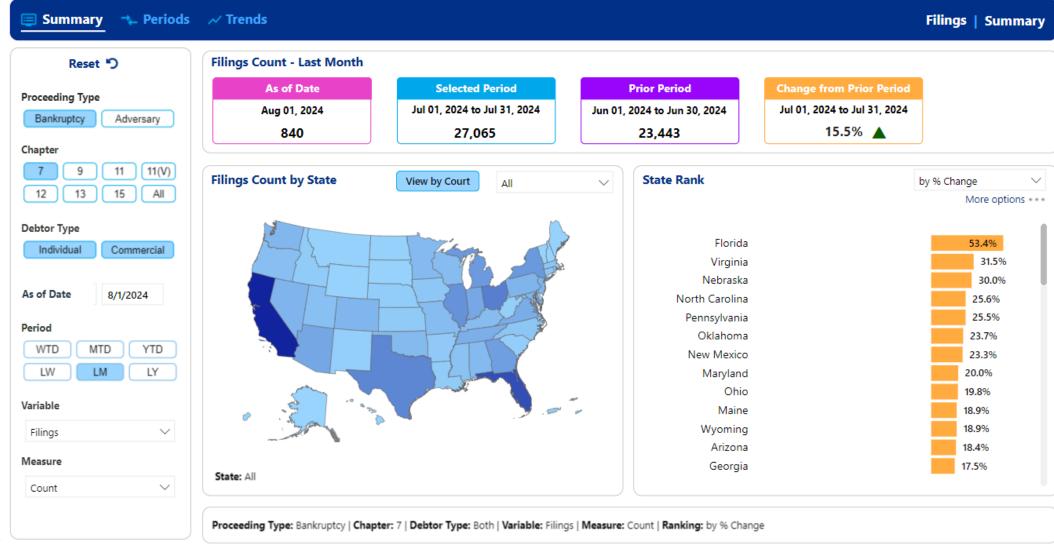

# Top Chapter 7 State Rankings by % Change

### Top Chapter 7 Court Rankings by % Change