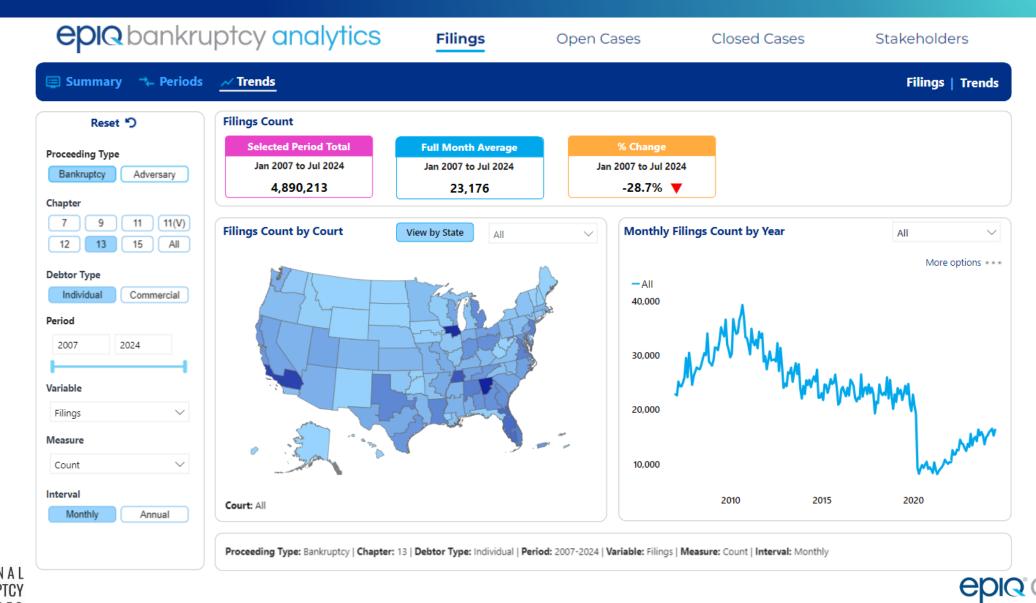

#### Individual Chapter 7 New Monthly Filings (2007 – July 2024)

# Individual Chapter 7 Open Cases (2007 – July 2024)