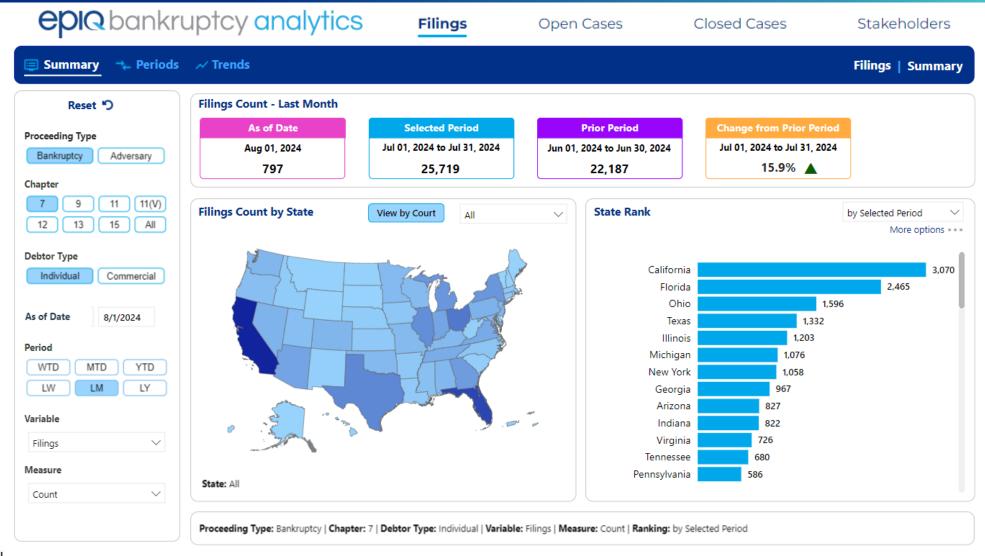

# epica acer<sup>®</sup> Bankruptcy **Market Trends** August 1, 2024 **BANKRUPTCY**

## All Bankruptcy New Filings vs Unemployment

January 2006 – July 2024 Unemployment Rate : All New Bankruptcy Filings





## Individual Bankruptcy New Filings vs Unemployment

January 2006 – July 2024 Unemployment Rate : Individual New Bankruptcy Filings





#### Commercial Bankruptcy New Filings vs Unemployment

January 2006 – July 2024 Unemployment Rate : Commercial New Bankruptcy Filings





## All Chapters New Monthly Filings (July vs June)





# All Individual Chapters New Monthly Filings (July vs June)



## Individual Chapter 7 New Monthly Filings (July vs June)





#### Individual Chapter 7 New Monthly Filings (2007 – July 2024)





# Individual Chapter 7 Open Cases (2007 – July 2024)





# Individual Chapter 13 New Monthly Filings (July vs June)





#### Individual Chapter 13 New Monthly Filings (2007 – July 2024)



#### Individual Chapter 13 Open Cases (2007 – July 2024)





## All Commercial New Monthly Filings (July vs June)





#### Commercial Chapter 11 New Monthly Filings (2007 – July 2024)





## Commercial Chapter 11 Open Cases (2007 – July 2024)





## Top All Chapter State Rankings by % Change





# Top All Chapter Court Rankings by % Change





# Top Chapter 7 State Rankings by % Change





### Top Chapter 7 Court Rankings by % Change





#### Top Chapter 13 State Rankings by % Change





# Top Chapter 13 Court Rankings b