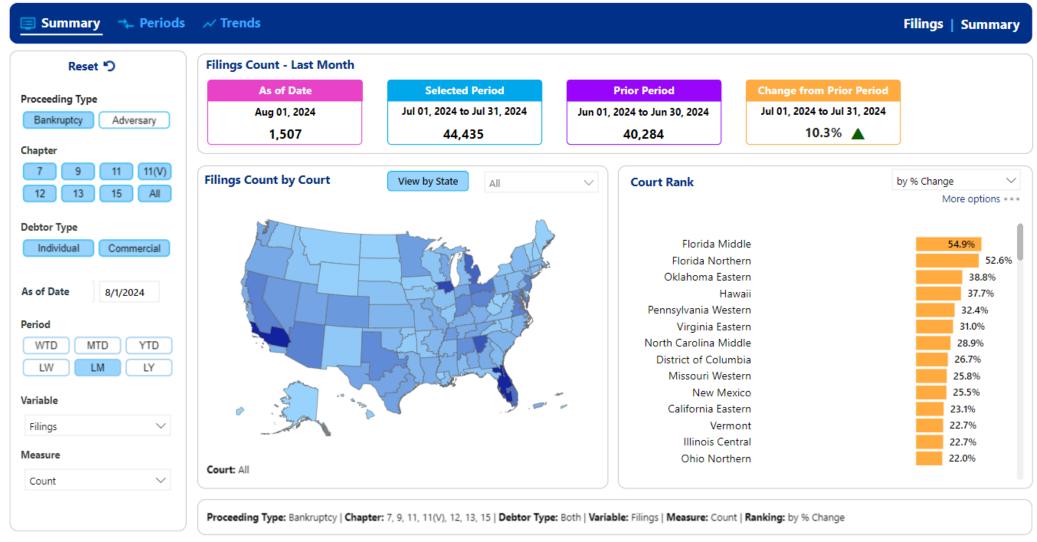

s





## All Chapters New Monthly Filings (July vs June)





# All Individual Chapters New Monthly Filings (July vs June)



## Individual Chapter 7 New Monthly Filings (July vs June)





#### Individual Chapter 7 New Monthly Filings (2007 – July 2024)





# Individual Chapter 7 Open Cases (2007 – July 2024)





# Individual Chapter 13 New Monthly Filings (July vs June)





#### Individual Chapter 13 New Monthly Filings (2007 – July 2024)



#### Individual Chapter 13 Open Cases (2007 – July 2024)





## All Commercial New Monthly Filings (July vs June)





#### Commercial Chapter 11 New Monthly Filings (2007 – July 2024)





## Commercial Chapter 11 Open Cases (2007 – July 2024)





## Top All Chapter State Rankings by % Change





# Top All Chapter Court Rankings by % Change





# Top Chapter 7 State Rankings by % Change





### Top Chapter 7 Court Rankings by % Change





#### Top Chapter 13 State Rankings by % Change





# Top Chapter 13 Court Rankings by % Change





# Top Chapter 11 State Rankings by % Change







## Top Chapter 11 Court Rankings by % Change





#### All Chapters 2024 Top New Filings – Attorneys YTD