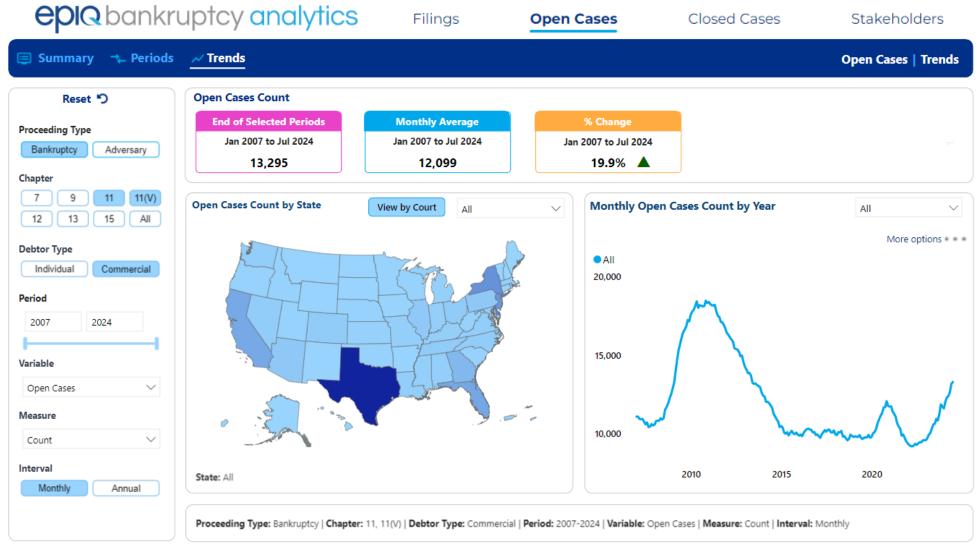

ilings vs Unemployment

January 2006 – July 2024 Unemployment Rate : Commercial New Bankruptcy Filings





## All Chapters New Monthly Filings (July vs June)





# All Individual Chapters New Monthly Filings (July vs June)



## Individual Chapter 7 New Monthly Filings (July vs June)





#### Individual Chapter 7 New Monthly Filings (2007 – July 2024)





# Individual Chapter 7 Open Cases (2007 – July 2024)





# Individual Chapter 13 New Monthly Filings (July vs June)





#### Individual Chapter 13 New Monthly Filings (2007 – July 2024)



#### Individual Chapter 13 Open Cases (2007 – July 2024)





## All Commercial New Monthly Filings (July vs June)





#### Commercial Chapter 11 New Monthly Filings (2007 – July 2024)





## Commercial Chapter 11 Open Cases (2007 – July 2024)





## Top All Chapter State Rankings by % Change





# Top All Chapter Court Rankings by % Change





# Top Chapter 7 State Rankings by % Change





### Top Chapter 7 Court Rankings by % Change





#### Top Chapter 13 State Rankings by % Change





# Top Chapter 13 Court Rankings by % Change





# Top Chapter 11 State Rankings by % Change







## Top Chapter 11 Court Rankings by % Change





#### All Chapters 2024 Top New Filings – Attorneys YTD