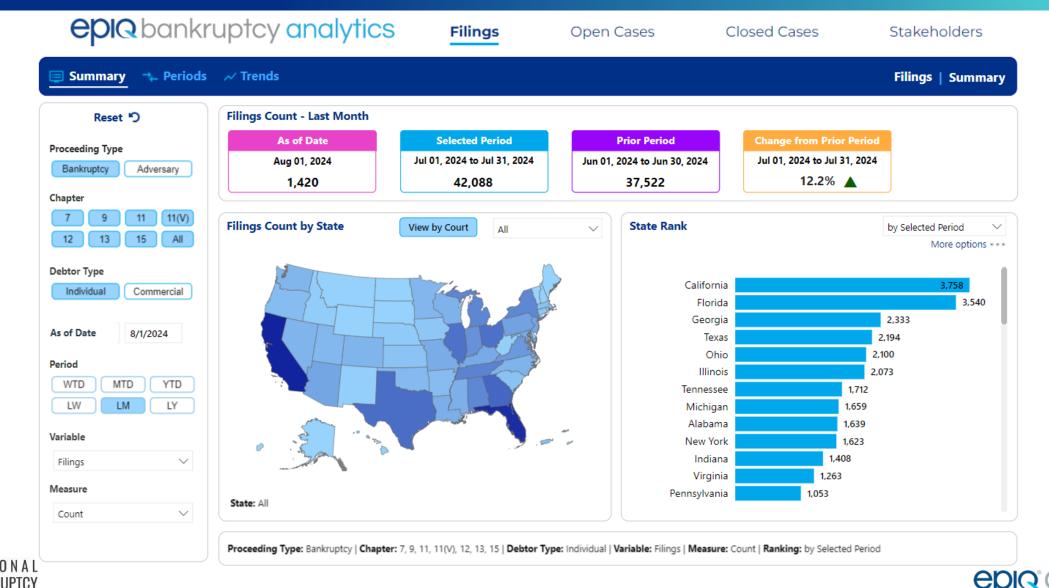

# epica acer<sup>®</sup> Bankruptcy **Market Trends** August 1, 2024 **BANKRUPTCY**

## All Bankruptcy New Filings vs Unemployment

January 2006 – July 2024 Unemployment Rate : All New Bankruptcy Filings





## Individual Bankruptcy New Filings vs Unemployment

January 2006 – July 2024 Unemployment Rate : Individual New Bankruptcy Filings





#### Commercial Bankruptcy New Filings vs Unemployment

January 2006 – July 2024 Unemployment Rate : Commercial New Bankruptcy Filings





## All Chapters New Monthly Filings (July vs June)





# All Individual Chapters New Monthly Filings (July vs June)



## Individual Chapter 7 New Monthly Filings (July vs June)





#### Individual Chapter 7 New Monthly Filings (2007 – July 2024)





# Individual Chapter 7 Open Cases (2007 – July 2024)





# Individual Chapter 13 New Monthly Filings (July vs June)





#### Individual Chapter 13 New Monthly Filings (2007 – July 2024)



#### Individual Chapter 13 Open Cases (2007 – July 2024)





## All Commercial New Monthly Filings (July vs June)





#### Commercial Chapter 11 New Monthly Filings (2007 – July 2024)





## Commercial Chapter 11 Open Cases (2007 – July 2024)





## Top All Chapter State Rankings by % Change





# Top All Chapter Court Rankings by % Change





# Top Chapter 7 State Rankings by % Change





### Top Chapter 7 Court Rankings by % Change





#### Top Chapter 13 Sta