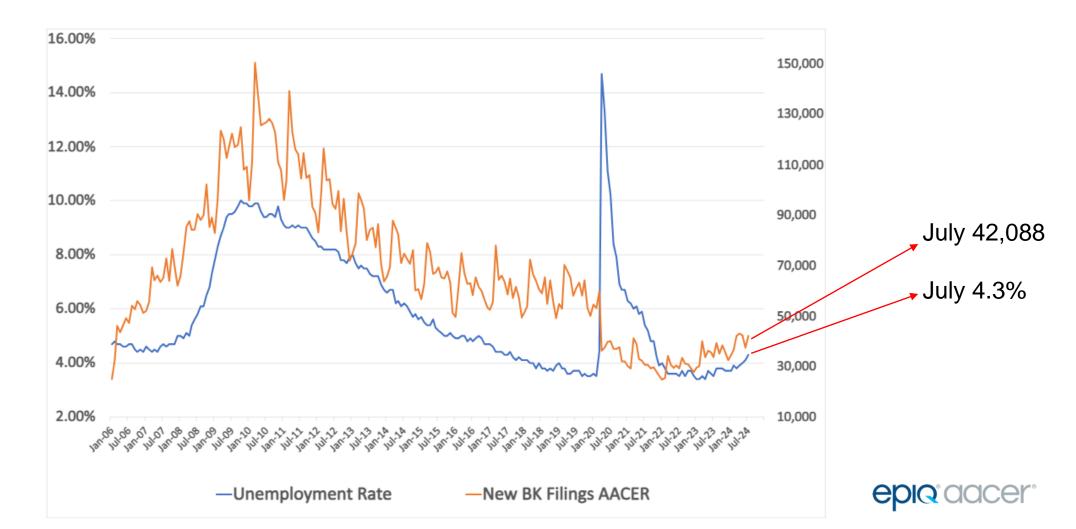

## Individual Bankruptcy New Filings vs Unemployment

January 2006 – July 2024 Unemployment Rate : Individual New Bankruptcy Filings