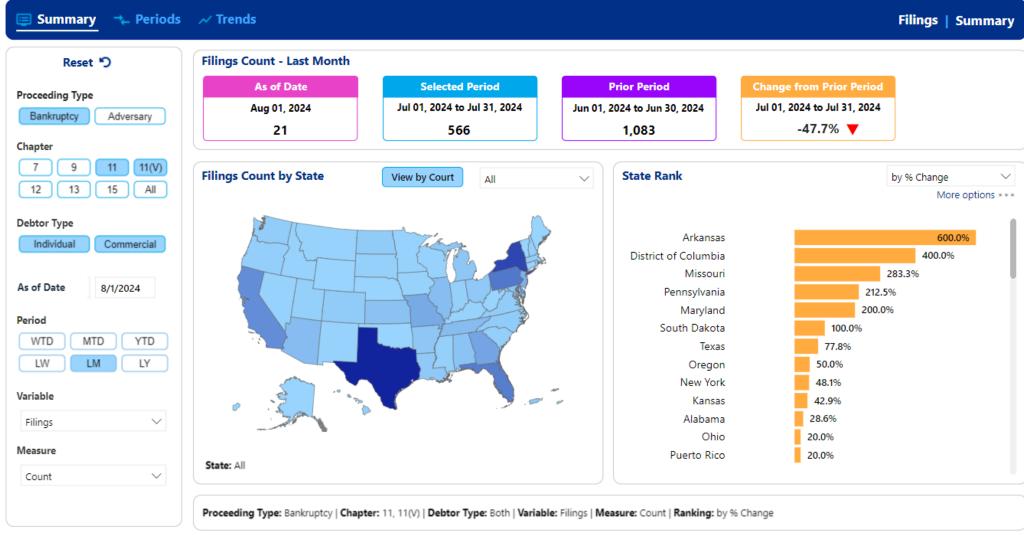

y 2024)





# Individual Chapter 7 Open Cases (2007 – July 2024)





# Individual Chapter 13 New Monthly Filings (July vs June)





#### Individual Chapter 13 New Monthly Filings (2007 – July 2024)



#### Individual Chapter 13 Open Cases (2007 – July 2024)





## All Commercial New Monthly Filings (July vs June)





#### Commercial Chapter 11 New Monthly Filings (2007 – July 2024)





## Commercial Chapter 11 Open Cases (2007 – July 2024)





## Top All Chapter State Rankings by % Change





# Top All Chapter Court Rankings by % Change





# Top Chapter 7 State Rankings by % Change





### Top Chapter 7 Court Rankings by % Change





#### Top Chapter 13 State Rankings by % Change





# Top Chapter 13 Court Rankings by % Change





# Top Chapter 11 State Rankings by % Change







## Top Chapter 11 Court Rankings by % Change





#### All Chapters 2024 Top New Filings – Attorneys YTD