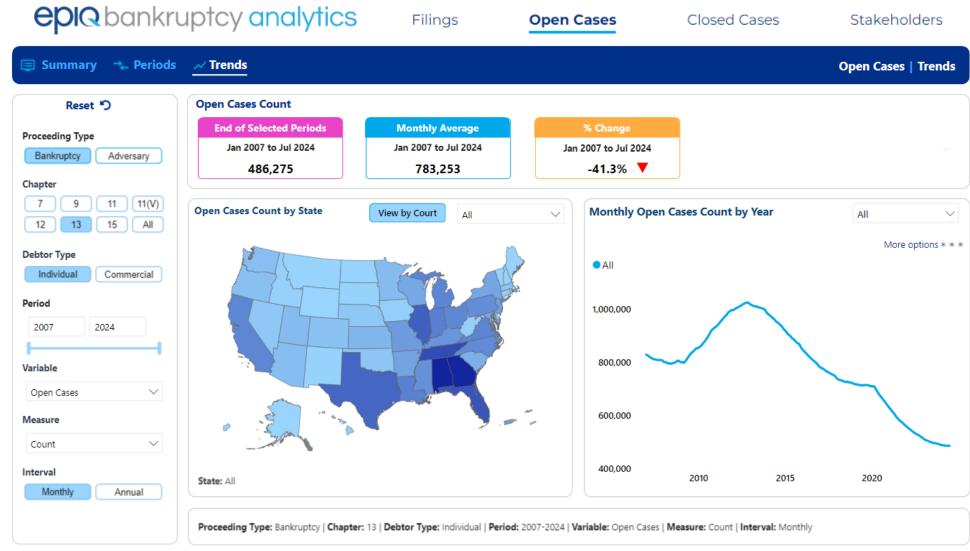

uptcy Filings





## Individual Bankruptcy New Filings vs Unemployment

January 2006 – July 2024 Unemployment Rate : Individual New Bankruptcy Filings





#### Commercial Bankruptcy New Filings vs Unemployment

January 2006 – July 2024 Unemployment Rate : Commercial New Bankruptcy Filings





## All Chapters New Monthly Filings (July vs June)





# All Individual Chapters New Monthly Filings (July vs June)



## Individual Chapter 7 New Monthly Filings (July vs June)





#### Individual Chapter 7 New Monthly Filings (2007 – July 2024)





# Individual Chapter 7 Open Cases (2007 – July 2024)





# Individual Chapter 13 New Monthly Filings (July vs June)





#### Individual Chapter 13 New Monthly Filings (2007 – July 2024)



#### Individual Chapter 13 Open Cases (2007 – July 2024)





## All Commercial New Monthly Filings (July vs June)





#### Commercial Chapter 11 New Monthly Filings (2007 – July 2024)





## Commercial Chapter 11 Open Cases (2007 – July 2024)





## Top All Chapter State Rankings by % Change





# Top All Chapter Court Rankings by % Change





# Top Chapter 7 State Rankings by % Change





### Top Chapter 7 Court Rankings by % Change





#### Top Chapter 13 State Rankings by % Change





# Top Chapter 13 Court Rankings by % Change





# Top Chapter 11 State Rankings by % Change







## Top Chapter 11 Court Rankings by % Change





#### All Chapters 2024 Top New Filings – Attorneys YTD