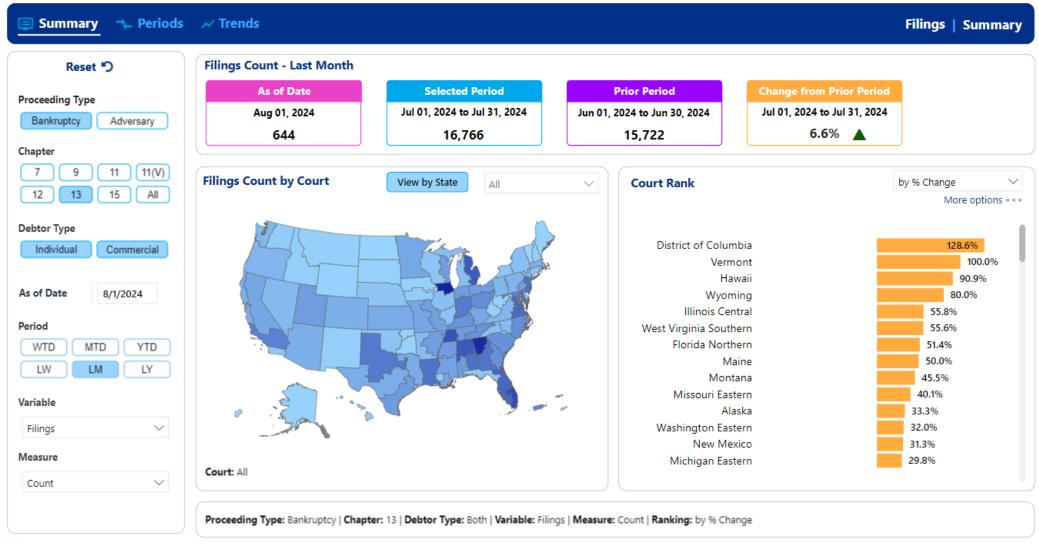

#### Top Chapter 13 State Rankings by % Change

# Top Chapter 13 Court Rankings by % Change