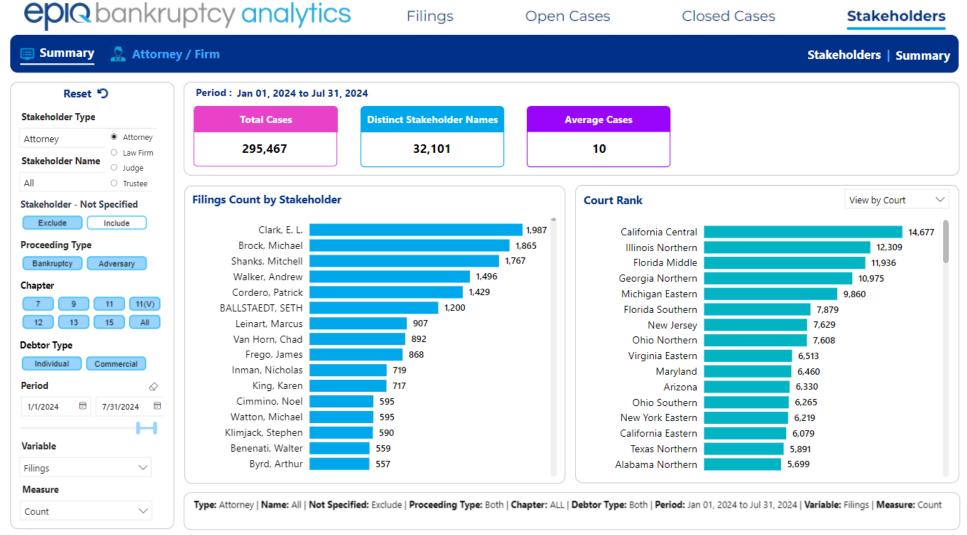

gs (July vs June)





#### Individual Chapter 13 New Monthly Filings (2007 – July 2024)



#### Individual Chapter 13 Open Cases (2007 – July 2024)





## All Commercial New Monthly Filings (July vs June)





#### Commercial Chapter 11 New Monthly Filings (2007 – July 2024)





## Commercial Chapter 11 Open Cases (2007 – July 2024)





## Top All Chapter State Rankings by % Change





# Top All Chapter Court Rankings by % Change





# Top Chapter 7 State Rankings by % Change





### Top Chapter 7 Court Rankings by % Change





#### Top Chapter 13 State Rankings by % Change





# Top Chapter 13 Court Rankings by % Change





# Top Chapter 11 State Rankings by % Change







## Top Chapter 11 Court Rankings by % Change





#### All Chapters 2024 Top New Filings – Attorneys YTD