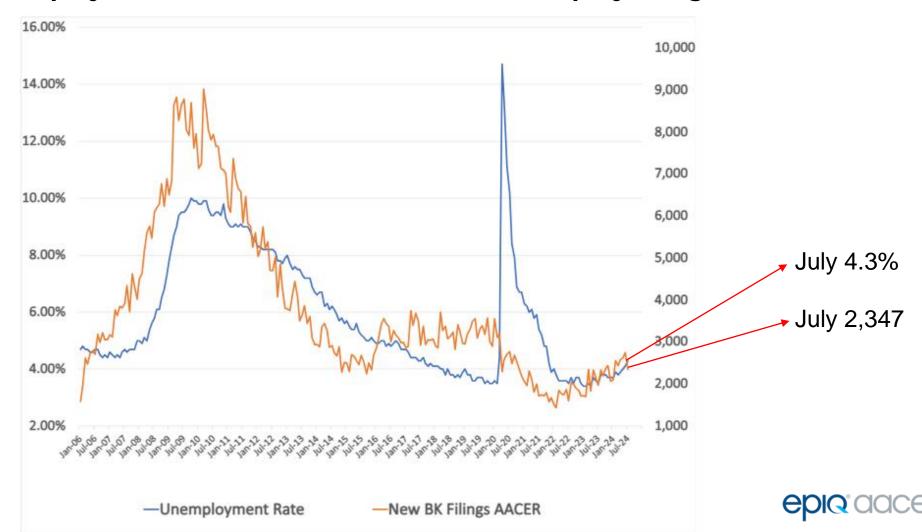

#### Commercial Bankruptcy New Filings vs Unemployment

January 2006 – July 2024 Unemployment Rate : Commercial New Bankruptcy Filings