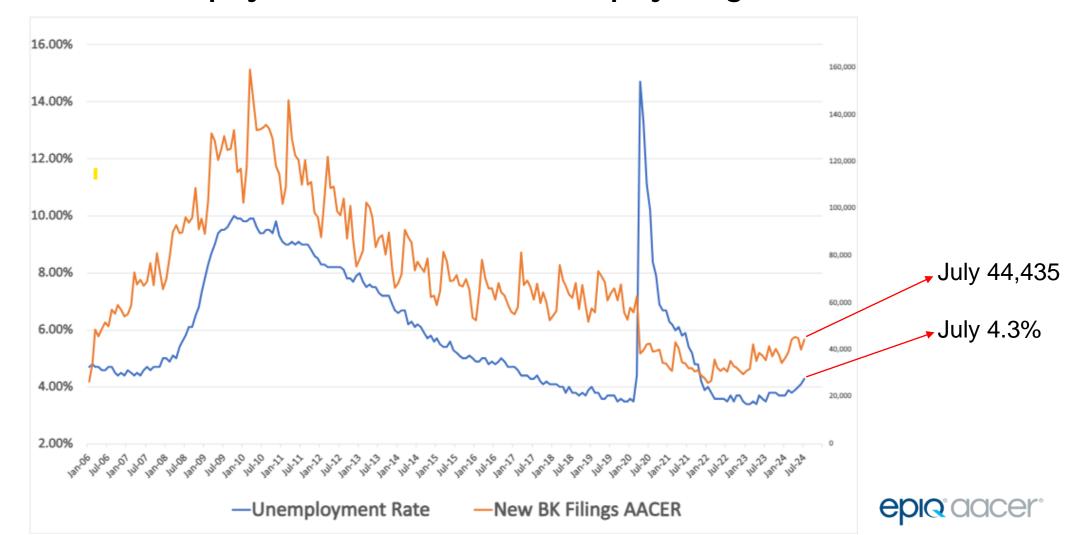

## All Bankruptcy New Filings vs Unemployment

January 2006 – July 2024 Unemployment Rate : All New Bankruptcy Filings