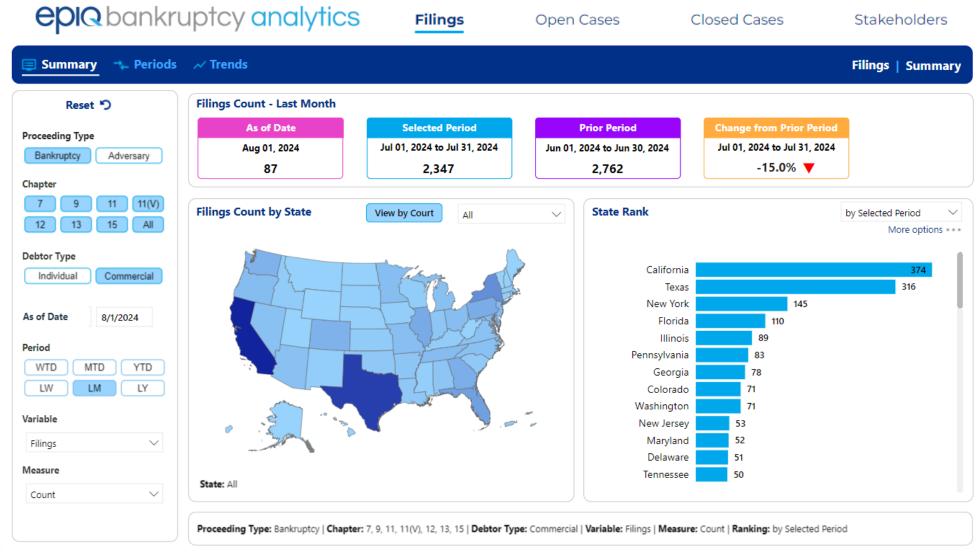

Unemployment

January 2006 – July 2024 Unemployment Rate : Individual New Bankruptcy Filings





#### Commercial Bankruptcy New Filings vs Unemployment

January 2006 – July 2024 Unemployment Rate : Commercial New Bankruptcy Filings





## All Chapters New Monthly Filings (July vs June)





# All Individual Chapters New Monthly Filings (July vs June)



## Individual Chapter 7 New Monthly Filings (July vs June)





#### Individual Chapter 7 New Monthly Filings (2007 – July 2024)





# Individual Chapter 7 Open Cases (2007 – July 2024)





# Individual Chapter 13 New Monthly Filings (July vs June)





#### Individual Chapter 13 New Monthly Filings (2007 – July 2024)



#### Individual Chapter 13 Open Cases (2007 – July 2024)





## All Commercial New Monthly Filings (July vs June)





#### Commercial Chapter 11 New Monthly Filings (2007 – July 2024)





## Commercial Chapter 11 Open Cases (2007 – July 2024)





## Top All Chapter State Rankings by % Change





# Top All Chapter Court Rankings by % Change





# Top Chapter 7 State Rankings by % Change





### Top Chapter 7 Court Rankings by % Change





#### Top Chapter 13 State Rankings by % Change





# Top Chapter 13 Court Rankings by % Change





# Top Chapter 11 State Rankings by % Change







## Top Chapter 11 Court Rankings by % Change





#### All Chapters 2024 Top New Filings – Attorneys YTD