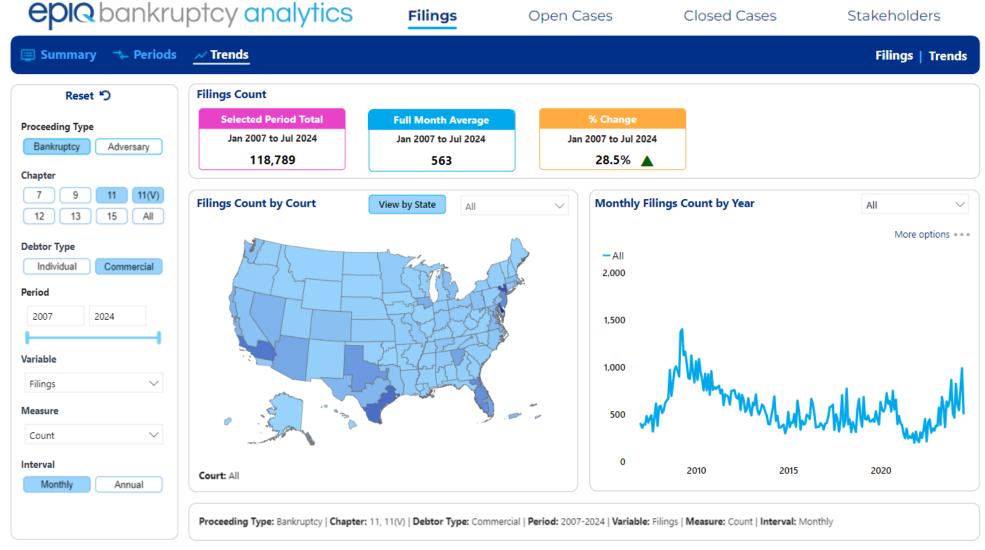

New Bankruptcy Filings





#### Commercial Bankruptcy New Filings vs Unemployment

January 2006 – July 2024 Unemployment Rate : Commercial New Bankruptcy Filings





## All Chapters New Monthly Filings (July vs June)





# All Individual Chapters New Monthly Filings (July vs June)



## Individual Chapter 7 New Monthly Filings (July vs June)





#### Individual Chapter 7 New Monthly Filings (2007 – July 2024)





# Individual Chapter 7 Open Cases (2007 – July 2024)





# Individual Chapter 13 New Monthly Filings (July vs June)





#### Individual Chapter 13 New Monthly Filings (2007 – July 2024)



#### Individual Chapter 13 Open Cases (2007 – July 2024)





## All Commercial New Monthly Filings (July vs June)





#### Commercial Chapter 11 New Monthly Filings (2007 – July 2024)





## Commercial Chapter 11 Open Cases (2007 – July 2024)





## Top All Chapter State Rankings by % Change





# Top All Chapter Court Rankings by % Change





# Top Chapter 7 State Rankings by % Change





### Top Chapter 7 Court Rankings by % Change





#### Top Chapter 13 State Rankings by % Change





# Top Chapter 13 Court Rankings by % Change





# Top Chapter 11 State Rankings by % Change







## Top Chapter 11 Court Rankings by % Change





#### All Chapters 2024 Top New Filings – Attorneys YTD