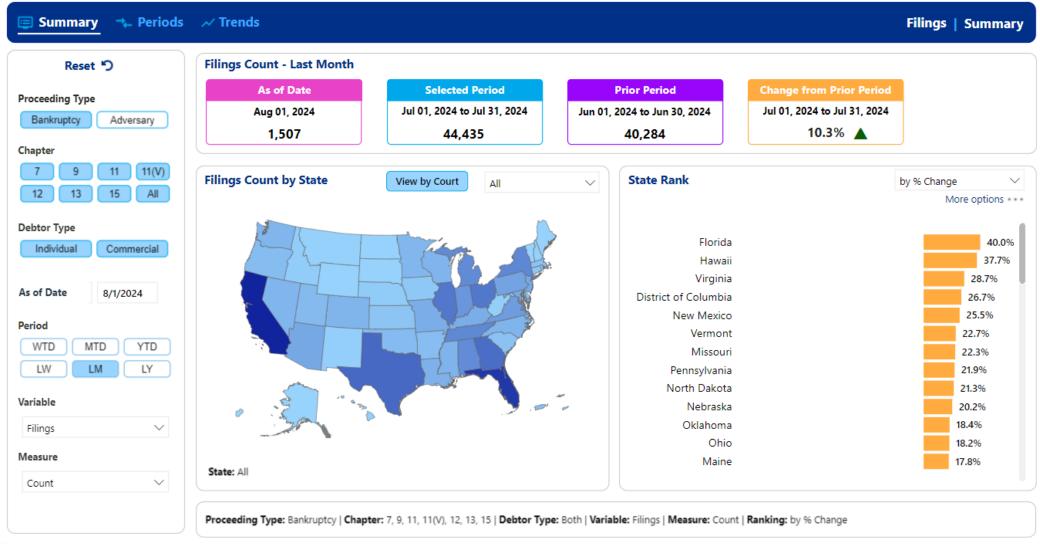

employment Rate : Commercial New Bankruptcy Filings





## All Chapters New Monthly Filings (July vs June)





# All Individual Chapters New Monthly Filings (July vs June)



## Individual Chapter 7 New Monthly Filings (July vs June)





#### Individual Chapter 7 New Monthly Filings (2007 – July 2024)





# Individual Chapter 7 Open Cases (2007 – July 2024)





# Individual Chapter 13 New Monthly Filings (July vs June)





#### Individual Chapter 13 New Monthly Filings (2007 – July 2024)



#### Individual Chapter 13 Open Cases (2007 – July 2024)





## All Commercial New Monthly Filings (July vs June)





#### Commercial Chapter 11 New Monthly Filings (2007 – July 2024)





## Commercial Chapter 11 Open Cases (2007 – July 2024)





## Top All Chapter State Rankings by % Change





# Top All Chapter Court Rankings by % Change





# Top Chapter 7 State Rankings by % Change





### Top Chapter 7 Court Rankings by % Change





#### Top Chapter 13 State Rankings by % Change





# Top Chapter 13 Court Rankings by % Change





# Top Chapter 11 State Rankings by % Change







## Top Chapter 11 Court Rankings by % Change





#### All Chapters 2024 Top New Filings – Attorneys YTD