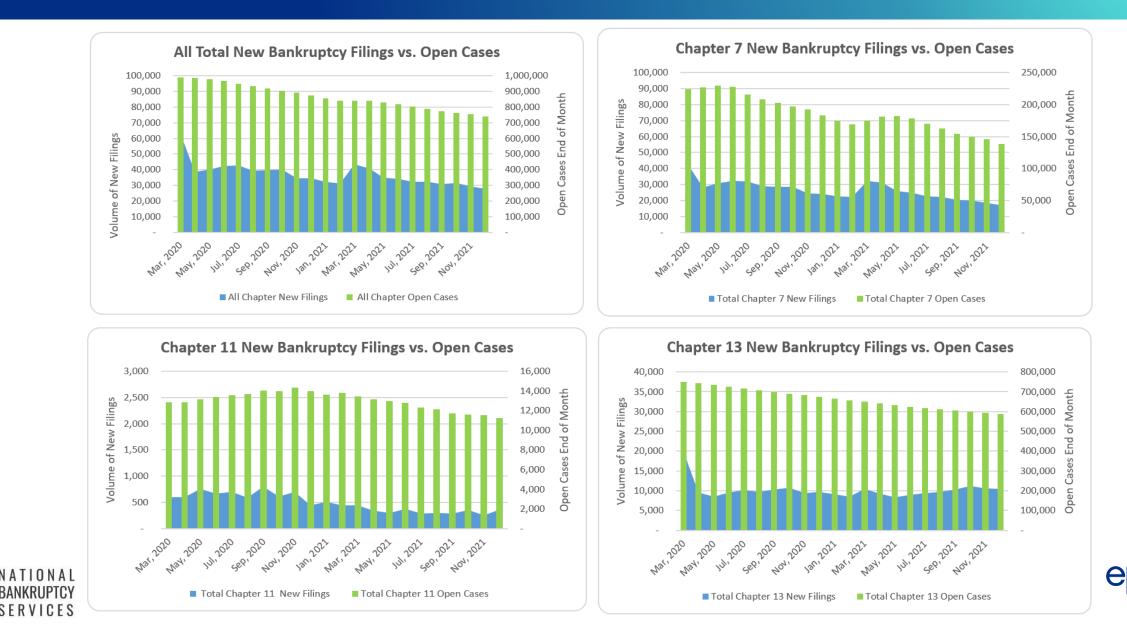

#### Mar 2020 - Dec 2021 New Filings vs Open Cases, by Totals

#### Mar 2020 - Dec 2021 New Filings vs Open Cases, by Chapter

aace

### Building Bankruptcy Backlog – Individual Filings, Chapter 7s

#### Backlog:

- Approximately 260,000 cases
- 24 month pre-COVID avg.
  - ~36,650 new cases per month
- 21 month post-COVID avg.
  - ~24,300 new cases per month

### Building Bankruptcy Backlog – Individual Filings, Chapter 13s

- Approximately 278,650 cases
- 24 month pre-COVID avg.
  ~22,600 new filings per month
- 21 month post-COVID avg.
  ~9,350 new filings per month