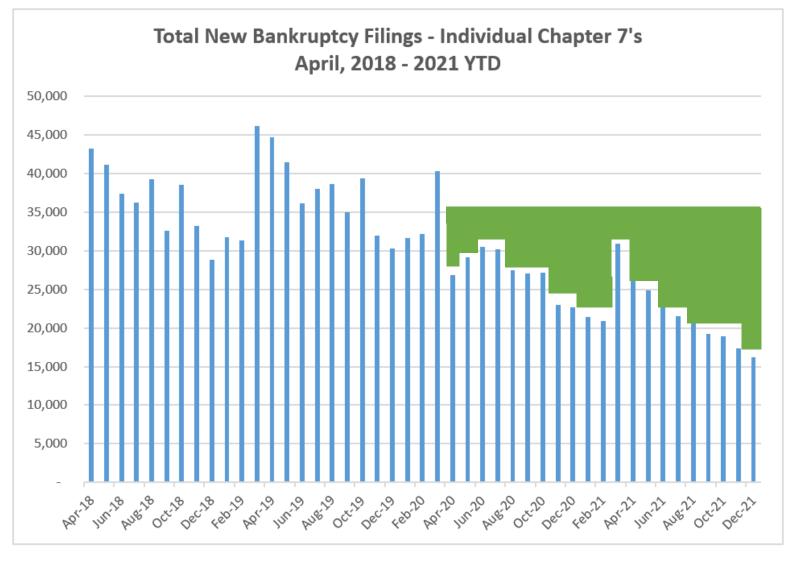

### Building Bankruptcy Backlog – Individual Filings, Chapter 7s

#### Backlog:

- Approximately 260,000 cases
- 24 month pre-COVID avg.
  - ~36,650 new cases per month
- 21 month post-COVID avg.
  - ~24,300 new cases per month