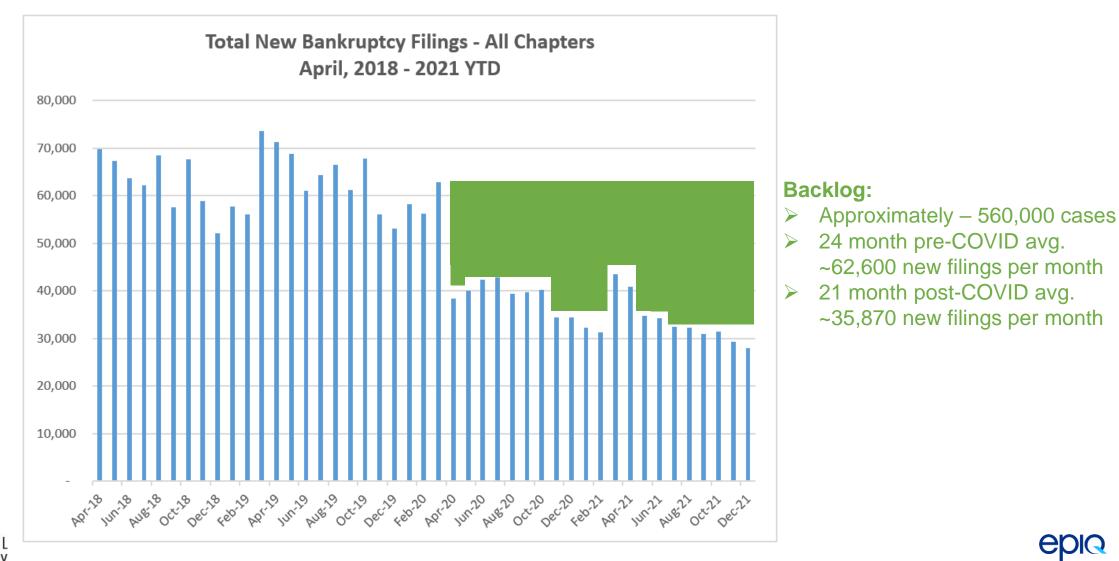

60   | 8,917       | 16    | 38,828 | 40,930    |
| 24,823 | 64   | 8,069       | 12    | 32,968 | 34,778    |
| 23,570 | 43   | 8,671       | 8     | 32,292 | 34,291    |
| 21,573 | 50   | 9,047       | 11    | 30,681 | 32,399    |
| 21,098 | 40   | 9,366       | 12    | 30,516 | 32,268    |
| 19,240 | 44   | 9,901       | 12    | 29,197 | 30,915    |
| 18,898 | 54   | 10,733      | 8     | 29,693 | 31,485    |
| 17,380 | 54   | 10,322      | 6     | 27,762 | 29,333    |
| 16,224 | 59   | 10,014      | 9     | 26,306 | 27,979    |





# All Bankruptcy Filings vs Unemployment





# Individual Bankruptcy Filings vs Unemployment





### Commercial Bankruptcy Filings vs Unemployment





New Bankruptcy Filings Source: Epiq AACER

# Building Bankruptcy Backlog – All Filings, All Chapters





### Building Bankruptcy Backlog – Individual Filings, All Chapters



#### Backlog:

- Approximately 540,000 cases
- 24 month pre-COVID avg.
  ~59,400 new filings per month
- 21 month post-COVID avg.
  ~33,725 new filings per month





### Building Bankruptcy Backlog – Individual Filings, Chapter 7s



#### Backlog:

- Approximately 260,000 cases
- 24 month pre-COVID avg.
  - ~36,650 new cases per month
- 21 month post-COVID avg.
  - ~24,300 new cases per month





### Building Bankruptcy Backlog – Individual Filings, Chapter 13s





- Approximately 278,650 cases
- 24 month pre-COVID avg.
  ~22,600 new filings per month
- 21 month post-COVID avg.
  ~9,350 new filings per month



### Building Bankruptcy Backlog – Commercial Filings, All Chapters



#### **Backlog:**

- Approximately