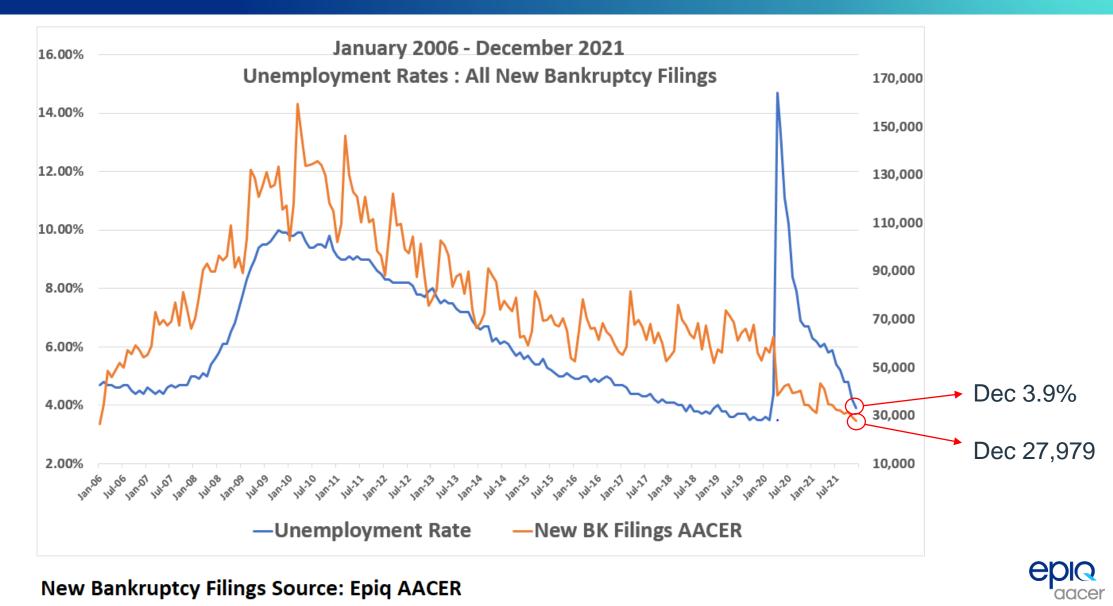

|           |
| 21,399 | 45   | 8,801       | 22    | 30,267 | 32,333    |
| 20,932 | 57   | 8,253       | 18    | 29,260 | 31,243    |
| 30,924 | 66   | 10,157      | 13    | 41,160 | 43,471    |
| 29,835 | 60   | 8,917       | 16    | 38,828 | 40,930    |
| 24,823 | 64   | 8,069       | 12    | 32,968 | 34,778    |
| 23,570 | 43   | 8,671       | 8     | 32,292 | 34,291    |
| 21,573 | 50   | 9,047       | 11    | 30,681 | 32,399    |
| 21,098 | 40   | 9,366       | 12    | 30,516 | 32,268    |
| 19,240 | 44   | 9,901       | 12    | 29,197 | 30,915    |
| 18,898 | 54   | 10,733      | 8     | 29,693 | 31,485    |
| 17,380 | 54   | 10,322      | 6     | 27,762 | 29,333    |
| 16,224 | 59   | 10,014      | 9     | 26,306 | 27,979    |





# All Bankruptcy Filings vs Unemployment





# Individual Bankruptcy Filings vs Unemployment





### Commercial Bankruptcy Filings vs Unemployment





New Bankruptcy Filings Source: Epiq AACER

# Building Bankruptcy Backlog – All Filings, All Chapters





### Building Bankruptcy Backlog – Individual Filings, All Chapters



#### Backlog:

- Approximately 540,000 cases
- 24 month pre-COVID avg.
  ~59,400 new filings per month
- 21 month post-COVID avg.
  ~33,725 new filings per month





### Building Bankruptcy Backlog – Individual Filings, Chapter 7s



#### Backlog:

- Approximately 260,000 cases
- 24 month pre-COVID avg.
  - ~36,650 new cases per month
- 21 month post-COVID avg.
  - ~24,300 new cases per month





### Building Bankruptcy Backlog – Individual Filings, Chapter 13s





- Approximately 278,650 cases
- 24 mont