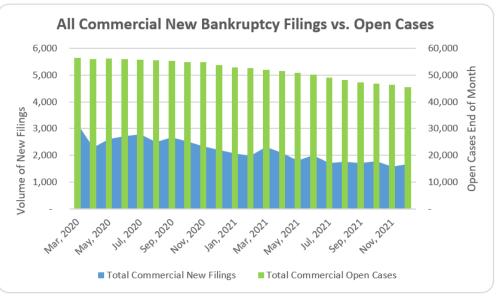

### Building Bankruptcy Backlog – Commercial Filings, All Chapters

#### **Backlog:**

- Approximately 22,650 cases
- 24 month pre-COVID avg.
  ~3,225 new filings per month
- 21 month post-COVID avg.
  2 150 powr filing por month
  - ~2,150 new filings per month

#### Mar 2020 - Dec 2021 New Filings vs Open Cases, by Commercial