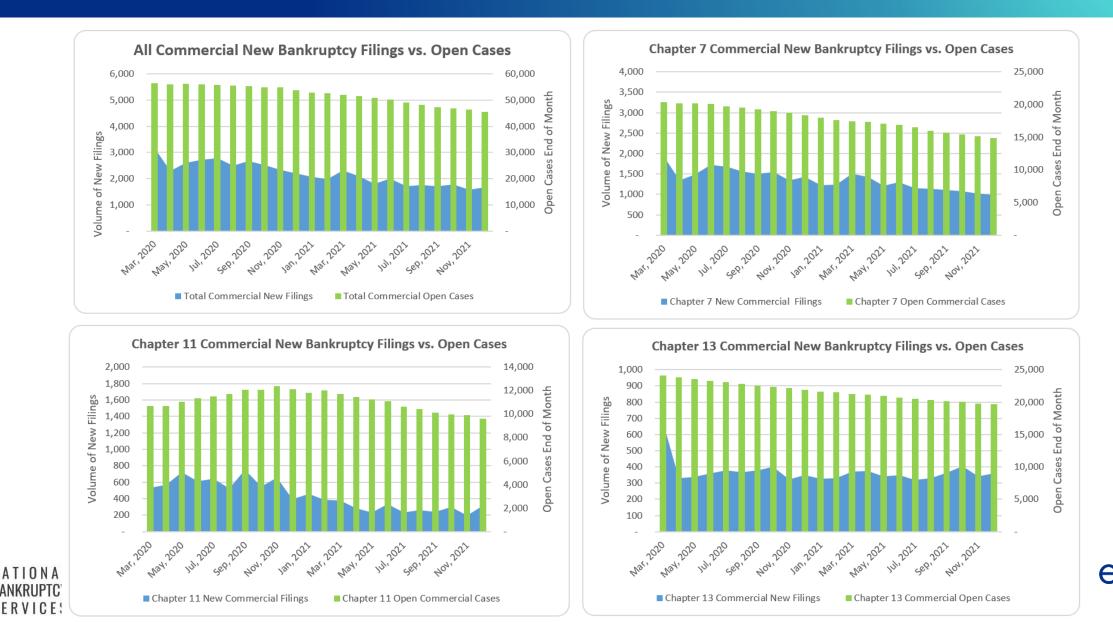

### Building Bankruptcy Backlog – Commercial Filings, All Chapters

#### **Backlog:**

- Approximately 22,650 cases
- 24 month pre-COVID avg.
  ~3,225 new filings per month
- 21 month post-COVID avg.
  2 150 powr filing por month
  - ~2,150 new filings per month

#### Mar 2020 - Dec 2021 New Filings vs Open Cases, by Commercial