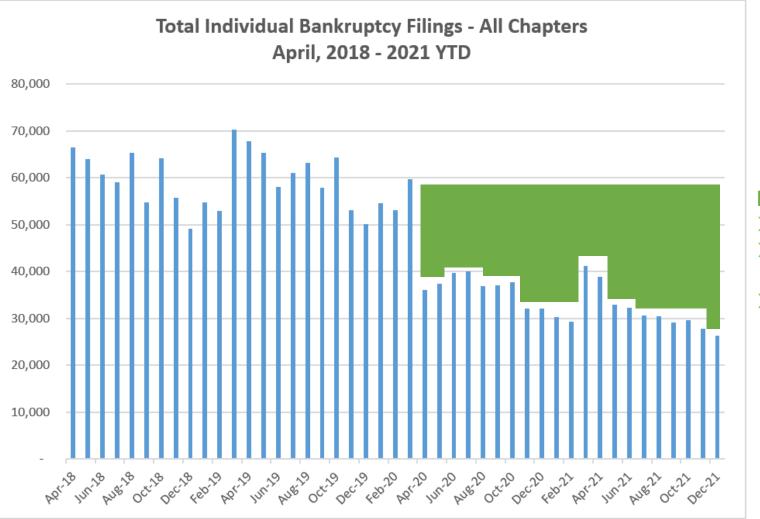

### Building Bankruptcy Backlog – Individual Filings, All Chapters

#### Backlog:

- Approximately 540,000 cases
- 24 month pre-COVID avg.
  ~59,400 new filings per month
- 21 month post-COVID avg.
  ~33,725 new filings per month