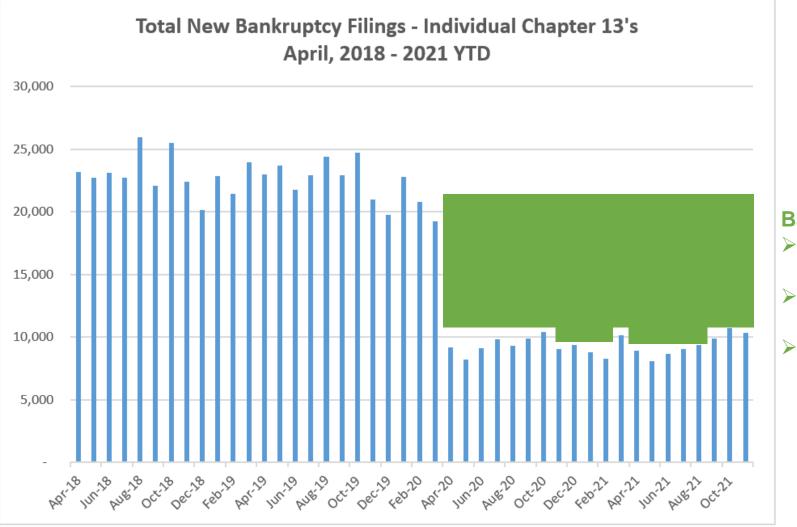

### Building Bankruptcy Backlog – Individual Filings, Chapter 13s

- Approximately 278,650 cases
- 24 month pre-COVID avg.
  ~22,600 new filings per month
- 21 month post-COVID avg.
  ~9,350 new filings per month