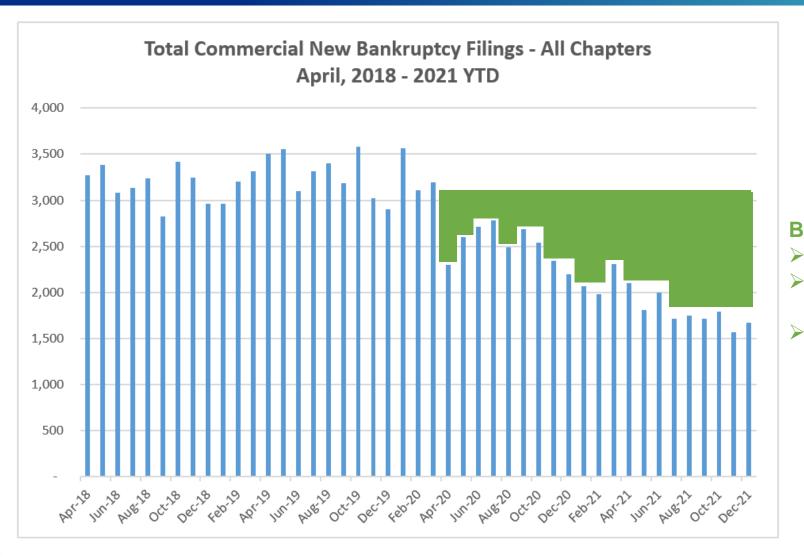

### Building Bankruptcy Backlog – Commercial Filings, All Chapters

#### **Backlog:**

- Approximately 22,650 cases
- 24 month pre-COVID avg.
  ~3,225 new filings per month
- 21 month post-COVID avg.
  2 150 powr filing por month
  - ~2,150 new filings per month