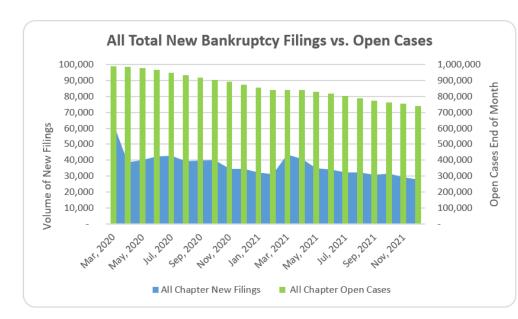

# Building Bankruptcy Backlog – All Filings, All Chapters

#### Backlog:

- Approximately 540,000 cases
- 24 month pre-COVID avg.
  ~59,400 new filings per month
- 21 month post-COVID avg.
  ~33,725 new filings per month

#### Mar 2020 - Dec 2021 New Filings vs Open Cases, by Totals