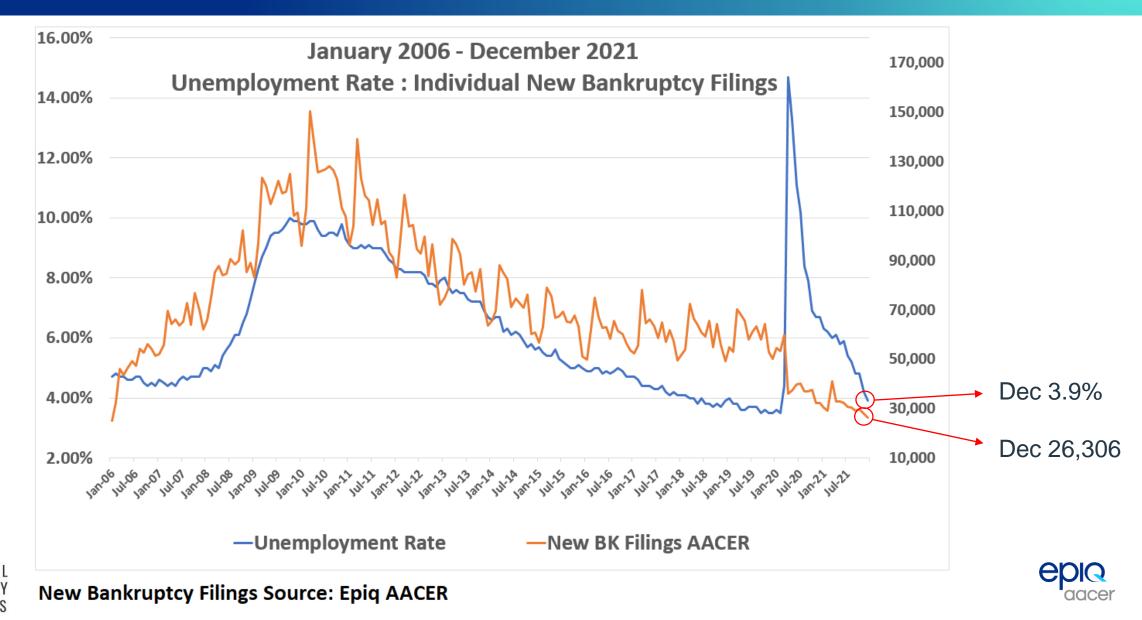

22    | 30,267 | 32,333    |
| 20,932 | 57   | 8,253       | 18    | 29,260 | 31,243    |
| 30,924 | 66   | 10,157      | 13    | 41,160 | 43,471    |
| 29,835 | 60   | 8,917       | 16    | 38,828 | 40,930    |
| 24,823 | 64   | 8,069       | 12    | 32,968 | 34,778    |
| 23,570 | 43   | 8,671       | 8     | 32,292 | 34,291    |
| 21,573 | 50   | 9,047       | 11    | 30,681 | 32,399    |
| 21,098 | 40   | 9,366       | 12    | 30,516 | 32,268    |
| 19,240 | 44   | 9,901       | 12    | 29,197 | 30,915    |
| 18,898 | 54   | 10,733      | 8     | 29,693 | 31,485    |
| 17,380 | 54   | 10,322      | 6     | 27,762 | 29,333    |
| 16,224 | 59   | 10,014      | 9     | 26,306 | 27,979    |





# All Bankruptcy Filings vs Unemployment





# Individual Bankruptcy Filings vs Unemployment





### Commercial Bankruptcy Filings vs Unemployment





New Bankruptcy Filings Source: Epiq AACER

# Building Bankruptcy Backlog – All Filings, All Chapters





### Building Bankruptcy Backlog – Individual Filings, All Chapters



#### Backlog:

- Approximately 540,000 cases
- 24 month pre-COVID avg.
  ~59,400 new filings per month
- 21 month post-COVID avg.
  ~33,725 new filings per month





### Building Bankruptcy Backlog – Individual Filings, Chapter 7s



#### Backlog:

- Approximately 260,000 cases
- 24 month pre-COVID avg.
  - ~36,650 new cases per month
- 21 month post-COVID avg.
  - ~24,300 new cases per month





### Building Bankruptcy Backlog – Individual Filings, Chapter 13s





- Approximately 278,650 cases
- 24 month pre-COVID avg.
  ~22,600 new filings per month
- 21