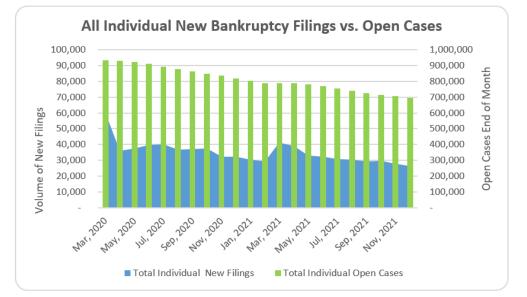

### Building Bankruptcy Backlog – Individual Filings, All Chapters

#### Backlog:

- Approximately 540,000 cases
- 24 month pre-COVID avg.
  ~59,400 new filings per month
- 21 month post-COVID avg.
  ~33,725 new filings per month

#### Mar 2020 - Dec 2021 New Filings vs Open Cases, by Individual

200,000

150,000

100,000

50,000

800,000

700,000

600,000