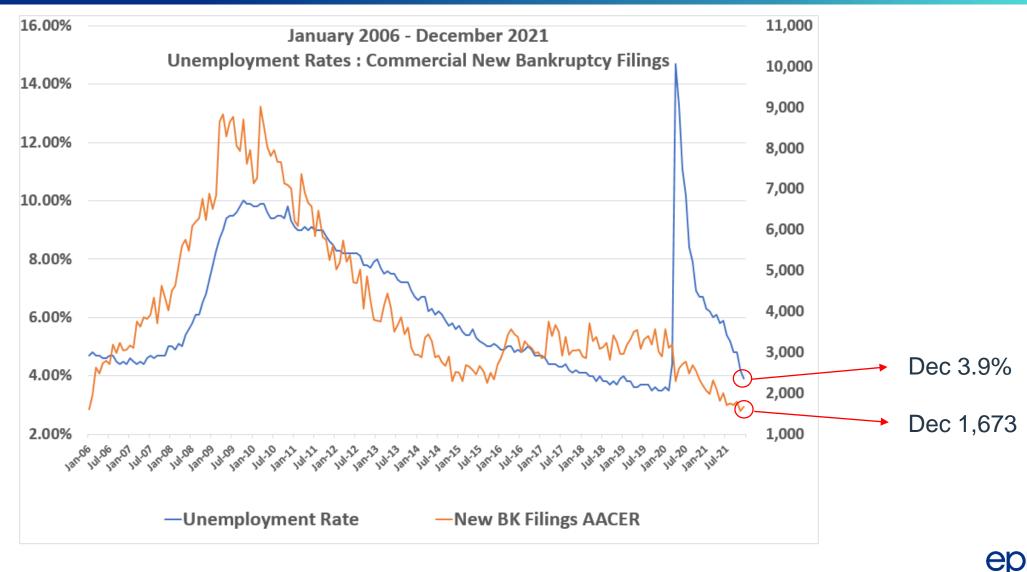

### Commercial Bankruptcy Filings vs Unemployment

New Bankruptcy Filings Source: Epiq AACER