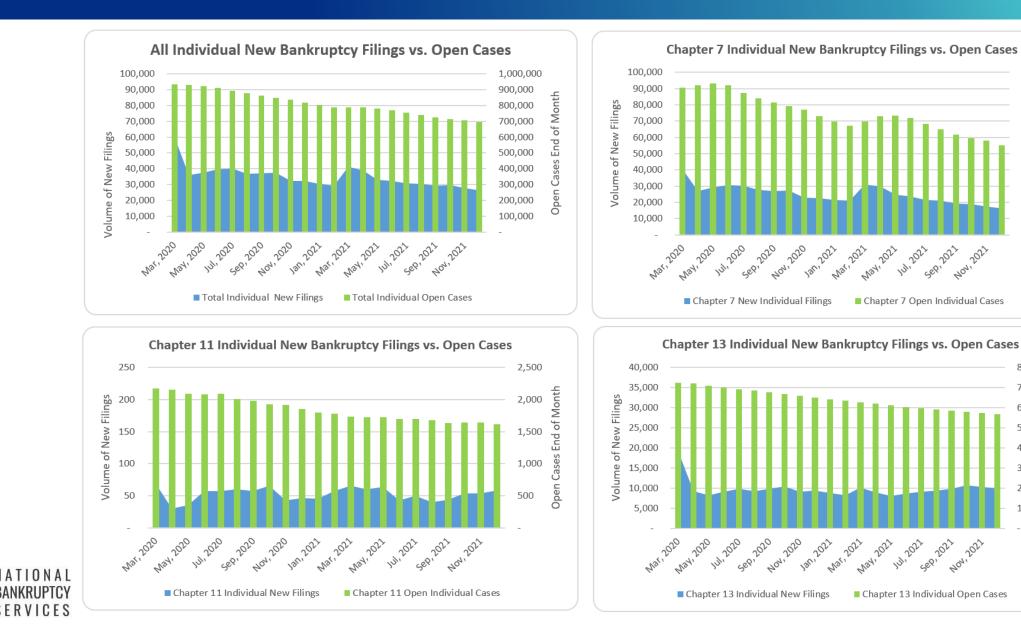

### Building Bankruptcy Backlog – Individual Filings, All Chapters

#### Backlog:

- Approximately 540,000 cases
- 24 month pre-COVID avg.
  ~59,400 new filings per month
- 21 month post-COVID avg.
  ~33,725 new filings per month

### Building Bankruptcy Backlog – Individual Filings, Chapter 7s

#### Backlog:

- Approximately 260,000 cases
- 24 month pre-COVID avg.
  - ~36,650 new cases per month
- 21 month post-COVID avg.
  - ~24,300 new cases per month

### Building Bankruptcy Backlog – Individual Filings, Chapter 13s

- Approximately 278,650 cases
- 24 month pre-COVID avg.
  ~22,600 new filings per month
- 21 month post-COVID avg.
  ~9,350 new filings per month

#### Mar 2020 - Dec 2021 New Filings vs Open Cases, by Totals

#### Mar 2020 - Dec 2021 New Filings vs Open Cases, by Individual

200,000

150,000

100,000

50,000

800,000

700,000

600,000